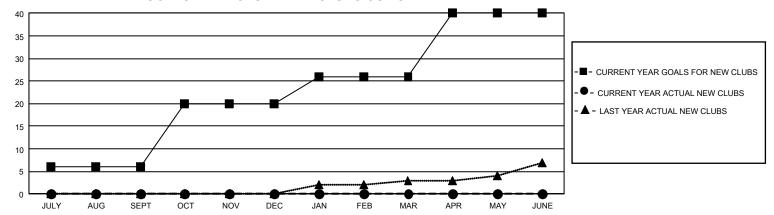

## GMT Constitutional Area 1, Group I

REPORT DOES NOT INCLUDE CLUBS IN UNDISTRICTED AREAS.

| Clubs                 |               |           |               | Members               |                         |                         |                                                    |
|-----------------------|---------------|-----------|---------------|-----------------------|-------------------------|-------------------------|----------------------------------------------------|
| RESULTS FOR 2022-2023 |               |           |               | RESULTS FOR 2022-2023 |                         |                         |                                                    |
| QUARTER               | NEW CLUB GOAL | NEW CLUBS | DROPPED CLUBS | QUARTER MEN           | MBER GROWTH NET<br>GOAL | MEMBER GROWTH<br>ACTUAL | DROPPED MEMBERS<br>ACTUAL (including<br>transfers) |
| JULY/AUG/SEPT         | 18            | 0         | 6             | JULY/AUG/SEPT         | 477                     | 366                     | 461                                                |
| OCT/NOV/DEC           | 42            | 0         | 0             | OCT/NOV/DEC           | 474                     | 0                       | 0                                                  |
| JAN/FEB/MAR           | 18            | 0         | 0             | JAN/FEB/MAR           | 419                     | 0                       | 0                                                  |
| APR/MAY/JUNE          | 42            | 0         | 0             | APR/MAY/JUNE          | 579                     | 0                       | 0                                                  |

## GOALS AND ACTUAL NEW CLUBS CUMULATIVE