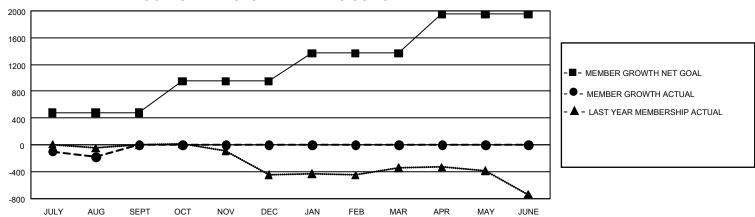

## GMT Constitutional Area 1, Group I

REPORT DOES NOT INCLUDE CLUBS IN UNDISTRICTED AREAS.

| Clubs                 |               |           |               | Members               |                         |                         |                                                    |
|-----------------------|---------------|-----------|---------------|-----------------------|-------------------------|-------------------------|----------------------------------------------------|
| RESULTS FOR 2022-2023 |               |           |               | RESULTS FOR 2022-2023 |                         |                         |                                                    |
| QUARTER               | NEW CLUB GOAL | NEW CLUBS | DROPPED CLUBS | QUARTER MEN           | MBER GROWTH NET<br>GOAL | MEMBER GROWTH<br>ACTUAL | DROPPED MEMBERS<br>ACTUAL (including<br>transfers) |
| JULY/AUG/SEPT         | 18            | 0         | 6             | JULY/AUG/SEPT         | 477                     | 366                     | 461                                                |
| OCT/NOV/DEC           | 42            | 0         | 0             | OCT/NOV/DEC           | 474                     | 0                       | 0                                                  |
| JAN/FEB/MAR           | 18            | 0         | 0             | JAN/FEB/MAR           | 419                     | 0                       | 0                                                  |
| APR/MAY/JUNE          | 42            | 0         | 0             | APR/MAY/JUNE          | 579                     | 0                       | 0                                                  |

## GOALS AND ACTUAL MEMBERS CUMULATIVE

| DROPPED CLUBS: 6 |     | 161 CLUBS OF 1,080 ADDED 1<br>OR MORE NEW MEMBERS | GENDER DISTRIBUTION           |                 |  |
|------------------|-----|---------------------------------------------------|-------------------------------|-----------------|--|
|                  |     |                                                   | MALE                          | 18,834 (67.41%) |  |
|                  |     |                                                   | FEMALE                        | 9,085 (32.51%)  |  |
| DROPPED MEMBERS  |     |                                                   | NON BINARY                    | 1 (0.00%)       |  |
| DECEASED         | 91  |                                                   | PREFER NOT TO ANSWER          | 21 (0.08%)      |  |
| CLUB CANCELLED   | 0   |                                                   | TOTAL FAMILY UNIT MEMBERS 6,1 |                 |  |
| OTHER            | 370 | CLICK HERE FOR                                    | ,                             |                 |  |
| TOTAL            | 461 | CUMULATIVE MEMBERSHIP DATA                        | FAMILY MEMBERS PAYING HA      | LF DUES 3,122   |  |